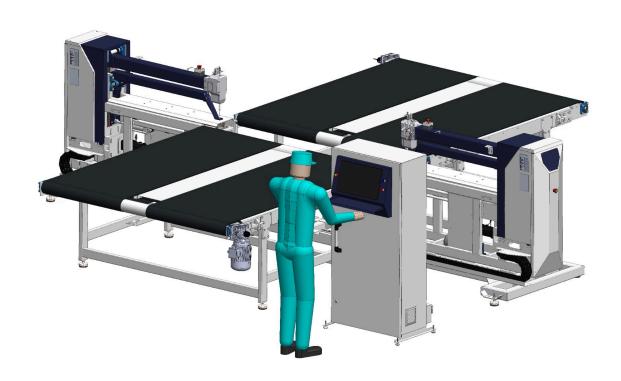

## **UM-TM-800 MACHINE**

Tufting Machine

The UM-TM-800 machine is designed to handle all size mattresses in today's market.

| SPECIFICATIONS                     | UM-TM-800                         |
|------------------------------------|-----------------------------------|
| Max mattress dimensions            | 83x83x15.75"<br>(2100x2100x400mm) |
| Max space between compression bars | 16" (411mm)                       |
| Clamp speed                        | 5 sec                             |
| Rotating speed                     | 5 sec                             |
| Air pressure (psi)                 | 90                                |

The UM-TM-800 machine is 100% pneumatic covering mattress 7'x7' (2100mmx2100mm) with dual levers permitting a safe operation with high quality end results.

- up to 7'x7' (2100mm x 2100mm) mattresses
- Dual operating levers
- Full pneumatic
- High end mattress look