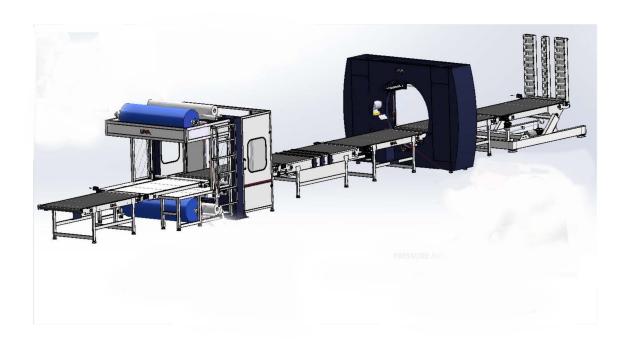

## **UM-SOFA-PACK**

Sofa Packaging Machine (used in many applications)

The UM-SOFA-PACK Machine is an automatic, rotary, sofa packing machine (also used in many other applications).

**VIEW VIDEO** 

| T .                             |                            |
|---------------------------------|----------------------------|
| SPECIFICATIONS                  | UM-SOFA-PACK               |
| Packing size of product         | W:1700mm/H:1700mm/L:2300mm |
| Thickness of product            | 10-200 microns             |
| Weight                          | 1740kg                     |
| Bubble<br>Nylon/Shrink<br>Nylon | yes                        |
| Average Speed                   | 1 pc/1min                  |
| Power                           | 5.5kw                      |
| Air pressure                    | 6 bar                      |
| Voltage                         | 380/3phase 1N 1T           |

The UM-SOFA-PACK Machine is an automatic, rotary, sofa packing machine (also used in many other applications). Complete sofa wrapping station with both poly and stretch film wrapping - includes top and bottom roll plastic/nylon film station, transfer/Intermediate belt conveyor and rotary stretch film tunnel.

- Racking for multiple film rolls (5-8) top of machine/load with forklift
- Complete line feed conveyor line
- 90 degree intake sofa lift conveyor
- Intermediate belt conveyor with lift for applying cardboard protectors
- Exit lift belt conveyor with protection enclosure
- Ground conveyor
- Barcode system