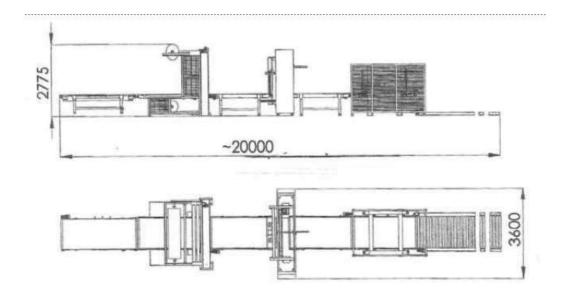

## **UM-SOFA-PACK**

Sofa Packaging Machine (used in many applications)

The UM-SOFA-PACK Machine is an automatic, rotary, sofa packing machine (also used in many other applications).

**VIEW VIDEO** 

| T .                             |                            |
|---------------------------------|----------------------------|
| SPECIFICATIONS                  | UM-SOFA-PACK               |
| Packing size of product         | W:1700mm/H:1700mm/L:2300mm |
| Thickness of product            | 10-200 microns             |
| Weight                          | 1740kg                     |
| Bubble<br>Nylon/Shrink<br>Nylon | yes                        |
| Average Speed                   | 1 pc/1min                  |
| Power                           | 5.5kw                      |
| Air pressure                    | 6 bar                      |
| Voltage                         | 380/3phase 1N 1T           |

The UM-SOFA-PACK Machine is an automatic, rotary, sofa packing machine (also used in many other applications). Complete sofa wrapping station with both poly and stretch film wrapping - includes top and bottom roll plastic/nylon film station, transfer/Intermediate belt conveyor and rotary stretch film tunnel.

- Racking for multiple film rolls (5-8) top of machine/load with forklift
- Complete line feed conveyor line
- 90 degree intake sofa lift conveyor
- Intermediate belt conveyor with lift for applying cardboard protectors
- Exit lift belt conveyor with protection enclosure
- Ground conveyor
- Barcode system