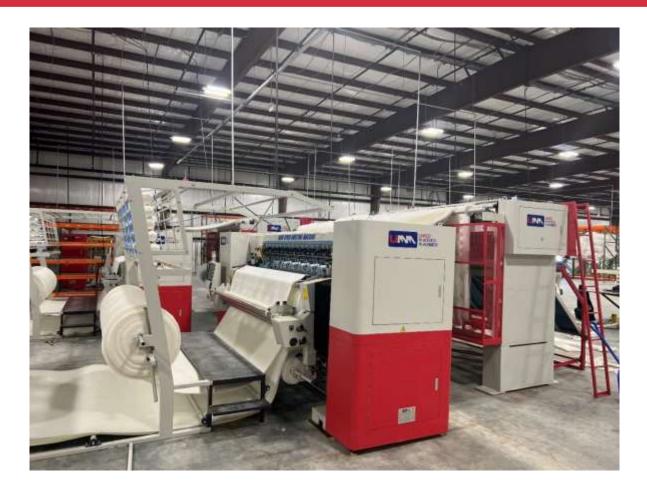

## **Quilting Machine**

The United UM-QW-1400 has state-of-the-art technology featuring patented **PTP** parts technology.

United has equipped all of their quilters with **PTP** parts technology. The UM-QW-1400 runs up to 1200 rpm and 3" (80mm) of material making our machine extremely versatile.

- Loopers and retainers treated with PTP technology
- Create your own designs
- Auto adjustable feed rollers
- 360 degree to 180 degree pattern
- Adjustable pressure plate
- Advances belt feeding mechanism