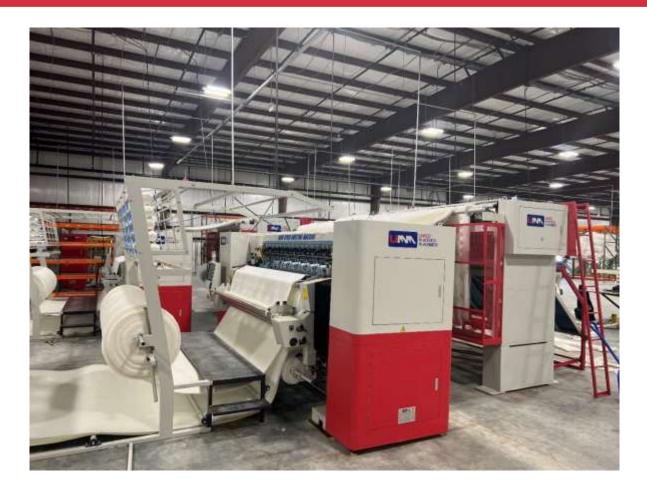

## **Quilting Machine**

The United UM-QW-1200 has state-of-the-art technology featuring patented **PTP** parts technology.

| SPECIFICATIONS          | UM-QW-1200       |
|-------------------------|------------------|
| Quilt width             | 96.5" (2450mm)   |
| Speed (rpm)             | 600-1200         |
| Production              | 80-230m/h        |
| Max horizontal movement | 177" (450mm)     |
| Needle space            | 1" (25.4mm)      |
| Voltage (amps)          | 380/220          |
| Quilt thickness         | 3.15" (80mm)     |
| Stitch size             | .078275" (2-7mm) |

United has equipped all of their quilters with **PTP** parts technology. The UM-QW-1200 runs up to 1200 rpm and 3" (80mm) of material making our machine extremely versatile.

- Loopers and retainers treated with PTP technology
- Create your own designs
- Auto adjustable feed rollers
- 360 degree to 180 degree pattern
- Adjustable pressure plate
- Advances belt feeding mechanism