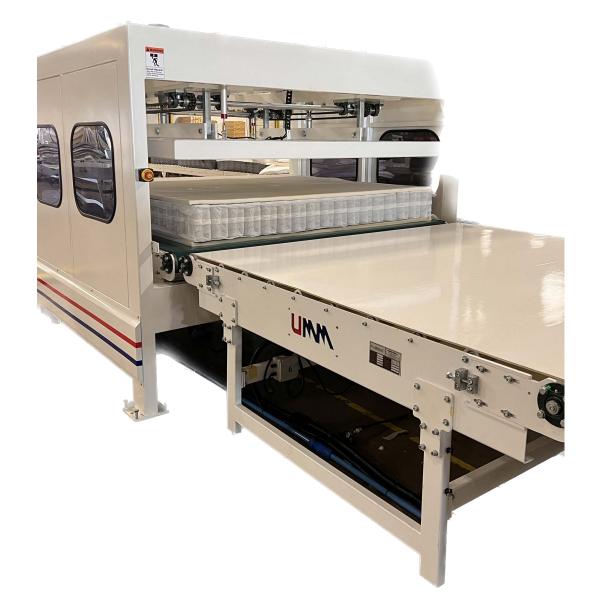

## UM-PRESS-4

Adhesive Press Machine

The United UM-PRESS-4 mattress press provides 4 tons of even pressure for bonding of layers together.

| SPECIFICATIONS         | UM-PRESS-4                     |
|------------------------|--------------------------------|
| Production capacity    | approx. 15 sec/mattress        |
| Max mattress size      | 86.5"x86.5"<br>(2200mmx2200mm) |
| Max mattress<br>height | 20" (500mm)                    |
| Conveyor speed         | up to 40m/min                  |
| Pressure               | 4 tons                         |
| Voltage                | 220/380                        |

The UM-PRESS-4 Press Machine functions as a tunnel and semi-compresses and applies pressure evenly across the mattress to ensure the adhesive (hotmelt or water base) bonds appropriately on all layers of mattress. . . regardless of the mattress construction type.

- Production capacity approximately 15 seconds per mattress. This process time can be reduced and/or increased depending on the number of cycles needed
- Programmable pressure cycles
- User-friendly software system and control panel Integrated into your mattress manufacturing process plant layout