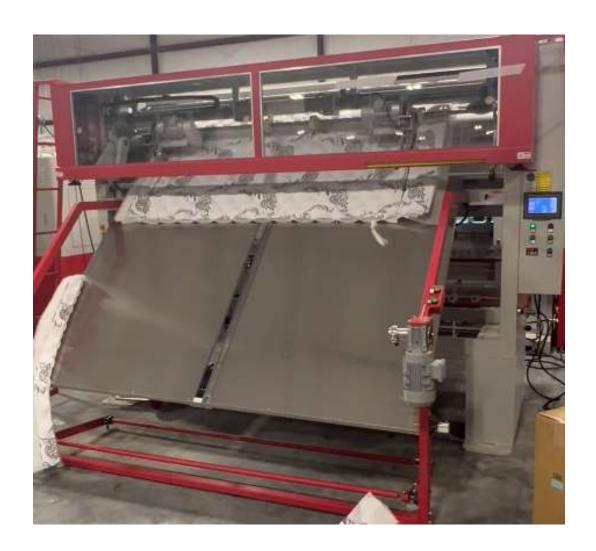

## Panel Cutter Machine

The United UM-Panel-Cut machine trims edges, cross cuts or rewinds panel materials.

| SPECIFICATIONS | UM-PANEL-CUT          |
|----------------|-----------------------|
| Thickness      | .12 – 3.15" (3-80mm)  |
| Width          | 4-98" (100-2500mm)    |
| Speed          | 275"/min (7000mm/min) |
| Voltage        | 380/220               |
| Weight         | 3375lbs (1500kg)      |

United's UM-PANEL-CUT panel cutter machine trims edges, cross cuts or rewinds panel materials.

- Cutter automatically adjusts to quilter speed
- Trims both sides and cuts to size
- Can trim and cut or roll up
- Pneumatic sharpening device
- Accumulator programmed to match speed of machine
- Reliable border feed and cutting mechanism
- Capable of cutting panels, borders, trim sides or material roll up
- PLC control with touch screen