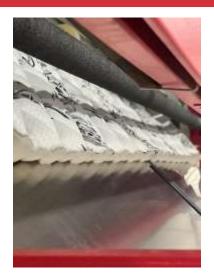

United's UM-PANEL-CUT panel cutter machine trims edges, cross cuts or rewinds panel materials.

- Cutter automatically adjusts to quilter speed
- Trims both sides and cuts to size
- Can trim and cut or roll up
- Pneumatic sharpening device
- Accumulator programmed to match speed of machine
- Reliable border feed and cutting mechanism
- Capable of cutting panels, borders, trim sides or material roll up
- PLC control with touch screen