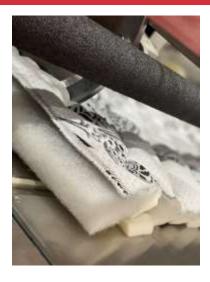

United's UM-PANEL-CUT panel cutter machine trims edges, cross cuts or rewinds panel materials.

- Cutter automatically adjusts to quilter speed
- Trims both sides and cuts to size
- Can trim and cut or roll up
- Pneumatic sharpening device
- Accumulator programmed to match speed of machine
- Reliable border feed and cutting mechanism
- Capable of cutting panels, borders, trim sides or material roll up
- PLC control with touch screen