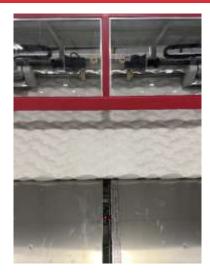

United's UM-PANEL-CUT panel cutter machine trims edges, cross cuts or rewinds panel materials.

- Cutter automatically adjusts to quilter speed
- Trims both sides and cuts to size
- Can trim and cut or roll up
- Pneumatic sharpening device
- Accumulator programmed to match speed of machine
- Reliable border feed and cutting mechanism
- Capable of cutting panels, borders, trim sides or material roll up
- PLC control with touch screen