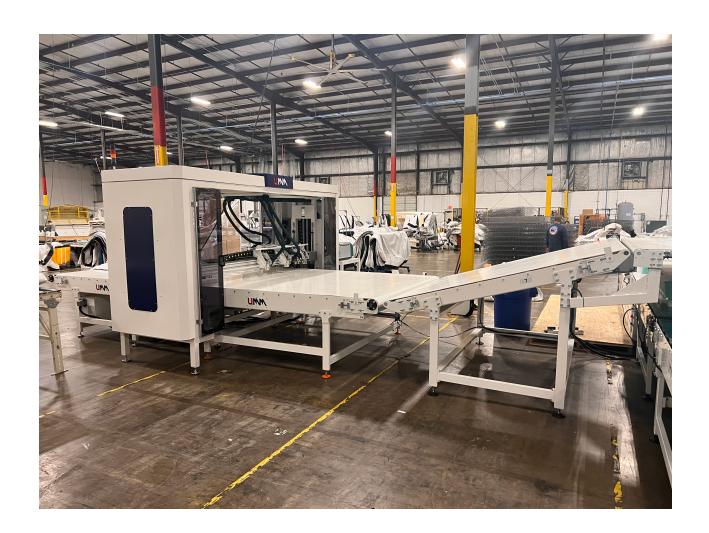

## **UM-OVP-3300**

Glue System Overpass

The United UM-OVP-3300 for mattress assembly after Hotmelt.

| SPECIFICATIONS      | UM-OVP-3300                    |
|---------------------|--------------------------------|
| Production capacity | approx. 15 sec/mattress        |
| Max mattress size   | 86.5"x86.5"<br>(2200mmx2200mm) |
| Max mattress height | 20" (500mm)                    |
| Conveyor speed      | up to 40m/min                  |
| Pressure            | 4 tons                         |
| Voltage             | 220/380                        |

The UM-OVP-3300 Glue System Overpass Machine for mattress assembly after Hotmelt process

- Production capacity approximately 15 seconds per mattress. This process time can be reduced and/or increased depending on the number of cycles needed
- Programmable pressure cycles
- User-friendly software system and control panel
- Integrated into your mattress manufacturing process plant layout