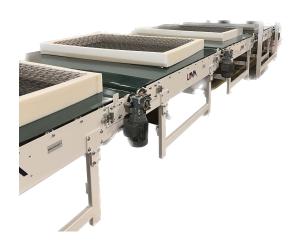

## **UM-OVP-3300**

Glue System Overpass

The United UM-OVP-3300 for mattress assembly after Hotmelt.

| SPECIFICATIONS      | UM-OVP-3300                    |
|---------------------|--------------------------------|
| Production capacity | approx. 15 sec/mattress        |
| Max mattress size   | 86.5"x86.5"<br>(2200mmx2200mm) |
| Max mattress height | 20" (500mm)                    |
| Conveyor speed      | up to 40m/min                  |
| Pressure            | 4 tons                         |
| Voltage             | 220/380                        |

The UM-OVP-3300 Glue System Overpass Machine for mattress assembly after Hotmelt process

- Production capacity approximately 15 seconds per mattress. This process time can be reduced and/or increased depending on the number of cycles needed
- Programmable pressure cycles
- User-friendly software system and control panel
- Integrated into your mattress manufacturing process plant layout