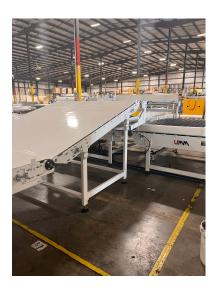

## **UM-OVP-3300**

Glue System Overpass

The United UM-OVP-3300 for mattress assembly after Hotmelt.

| SPECIFICATIONS      | UM-OVP-3300                    |
|---------------------|--------------------------------|
| Production capacity | approx. 15 sec/mattress        |
| Max mattress size   | 86.5"x86.5"<br>(2200mmx2200mm) |
| Max mattress height | 20" (500mm)                    |
| Conveyor speed      | up to 40m/min                  |
| Pressure            | 4 tons                         |
| Voltage             | 220/380                        |

The UM-OVP-3300 Glue System Overpass Machine for mattress assembly after Hotmelt process

- Production capacity approximately 15 seconds per mattress. This process time can be reduced and/or increased depending on the number of cycles needed
- Programmable pressure cycles
- User-friendly software system and control panel
- Integrated into your mattress manufacturing process plant layout