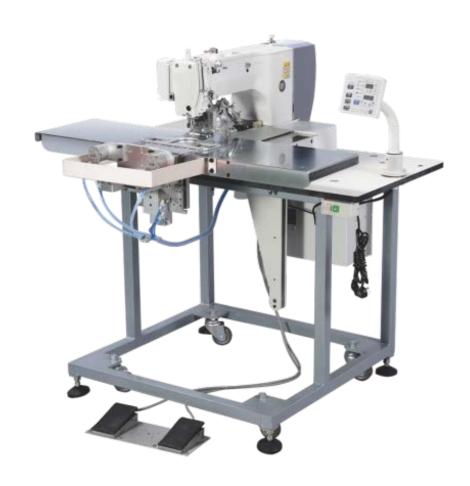

## Handle Attaching Machine

The UM-HA-2300 is excellent for attaching handles on the mattress borders. Handles can be placed horizontally or vertically on the mattress border in 18 seconds.

| SPECIFICATIONS       | UM-HA-2300                           |
|----------------------|--------------------------------------|
| Stitch type          | Simple needle lockstitch             |
| Speed (rpm)          | 2500                                 |
| Material thickness   | 1" (25mm)                            |
| Presser foot height  | 1.25" (30mm)                         |
| Motor type           | servo                                |
| Voltage              | 220 (alternative voltages available) |
| Current (amps)       | 5                                    |
| Air pressure (psi)   | 80                                   |
| Air consumption cfm) | 2                                    |
| Footprint            | 48" x 20" (1.2m x .05m)              |

Automated folding of ends deskills operation

- Attaches handle in 18 seconds
- Accommodates different width and length handles
- Various stitch patterns available