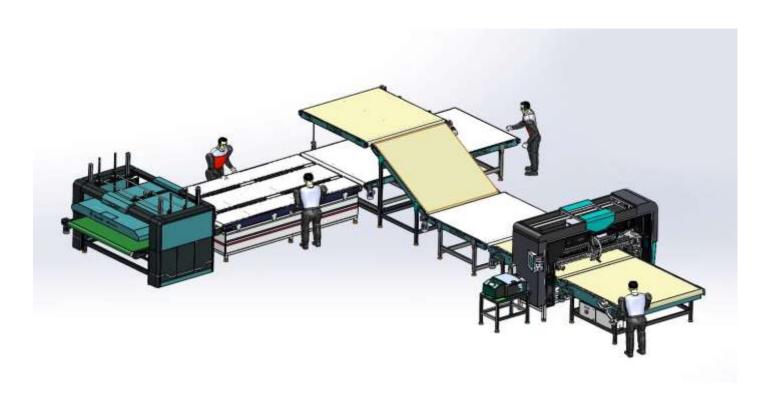

## Hot Melt Glue System

High-capacity Hotmelt Glue System with extraordinary versatility to produce different mattress sizes with a high throughput. The equipment will apply hotmelt adhesive on various foam toppers, foam core units, innerspring units, etc.

The UM-GLUE-BRIDGE System can hot melt glue on various components such as Visco/Memory Foams, Polly Foam, Latex Foams, Felt/Syfi/Fiber Pads, Foam core units, innerspring units, etc. It has the highest versatility in handling mattress toppers and components.