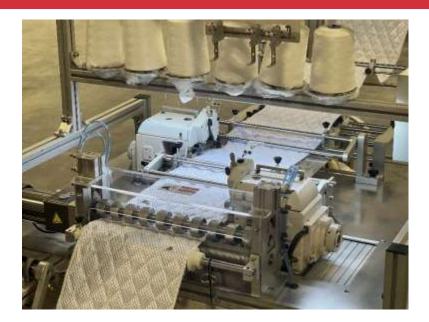

## Border Serger L-R Machine

The United UM-DBS-2000A, with left and right hand sewing heads, is designed for the connective flow of production and automation.

The UM-DBS-2000A is a high speed border serger which can roll up the border or have it continue to another of United's family of other automated systems.

- Our direct drive motors eliminate mechanical belt drive
- Raw border can be pulled directly from cart or roll
- Serged borders feed directly to windup system or to optional border measure and cut system
- Material run out and thread break detection
- Patented puller system
- Advanced waste removal system