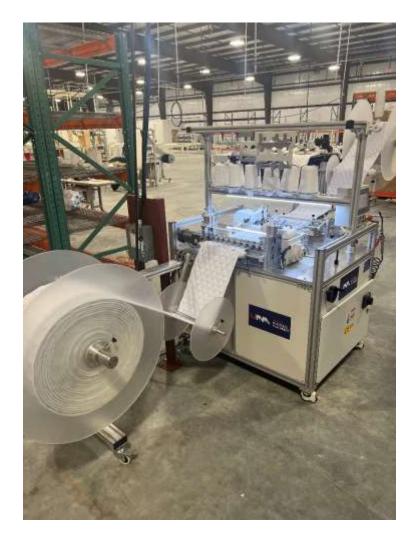

## Border Serger L-R Machine

The United UM-DBS-2000A, with left and right hand sewing heads, is designed for the connective flow of production and automation.

The UM-DBS-2000A is a high speed border serger which can roll up the border or have it continue to another of United's family of other automated systems.

- Our direct drive motors eliminate mechanical belt drive
- Raw border can be pulled directly from cart or roll
- Serged borders feed directly to windup system or to optional border measure and cut system
- Material run out and thread break detection
- Patented puller system
- Advanced waste removal system