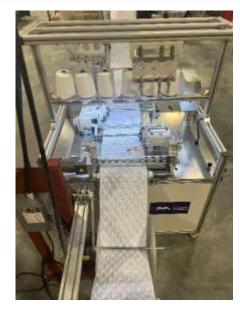

## Border Serger L-R Machine

The United UM-DBS-2000A, with left and right hand sewing heads, is designed for the connective flow of production and automation.

The UM-DBS-2000A is a high speed border serger which can roll up the border or have it continue to another of United's family of other automated systems.

- Our direct drive motors eliminate mechanical belt drive
- Raw border can be pulled directly from cart or roll
- Serged borders feed directly to windup system or to optional border measure and cut system
- Material run out and thread break detection
- Patented puller system
- Advanced waste removal system