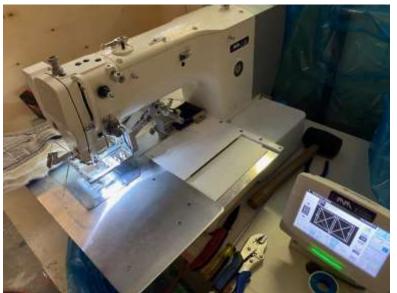

## **UM-BX-10 Handle Tacker Machine**

Handle Tacker Machine

The UM-BX-10 is a semi-automatic box-x tacker for mattress handle attaching.

**VIEW VIDEO** 

| SPECIFICATIONS                 | UM-BX-10                             |
|--------------------------------|--------------------------------------|
| Max sewing speed (rpm)         | 2800                                 |
| Recommended sewing speed (rpm) | 2400                                 |
| Max material thickness         | 3/8" (9.5mm)                         |
| Yield                          | 500 +/- tacker/8 hours               |
| Voltage                        | 220 (alternative voltages available) |
| Current (amps)                 | 5                                    |
| Air pressure (psi)             | 80                                   |

The UM-BX-10 handle tacker can be preprogrammed up to 20 designs and sewn at 2400 rpm on any thickness of border material.

- Programmable sewing head
- Single needle lockstitch
- Speed: 2400 rpm
- Material thickness: 3/8" (9.5mm)