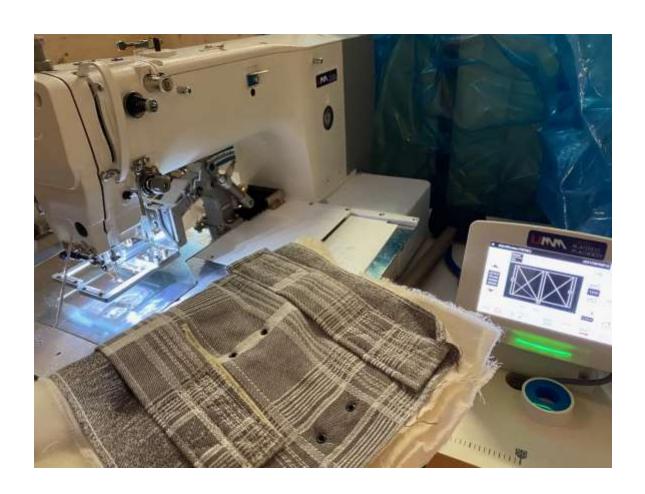

## **UM-BX-10 Handle Tacker Machine**

Handle Tacker Machine

The UM-BX-10 is a semi-automatic box-x tacker for mattress handle attaching.

**VIEW VIDEO** 

| SPECIFICATIONS                 | UM-BX-10                             |
|--------------------------------|--------------------------------------|
| Max sewing speed (rpm)         | 2800                                 |
| Recommended sewing speed (rpm) | 2400                                 |
| Max material thickness         | 3/8" (9.5mm)                         |
| Yield                          | 500 +/- tacker/8 hours               |
| Voltage                        | 220 (alternative voltages available) |
| Current (amps)                 | 5                                    |
| Air pressure (psi)             | 80                                   |

The UM-BX-10 handle tacker can be preprogrammed up to 20 designs and sewn at 2400 rpm on any thickness of border material.

- Programmable sewing head
- Single needle lockstitch
- Speed: 2400 rpm
- Material thickness: 3/8" (9.5mm)