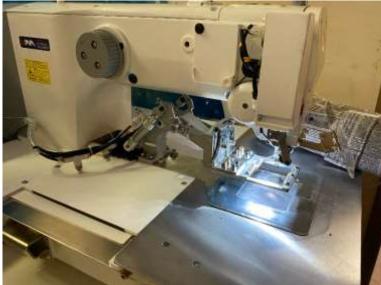

## **UM-BX-10 Handle Tacker Machine**

Handle Tacker Machine

The UM-BX-10 is a semi-automatic box-x tacker for mattress handle attaching.

**VIEW VIDEO** 

| SPECIFICATIONS                 | UM-BX-10                             |
|--------------------------------|--------------------------------------|
| Max sewing speed (rpm)         | 2800                                 |
| Recommended sewing speed (rpm) | 2400                                 |
| Max material thickness         | 3/8" (9.5mm)                         |
| Yield                          | 500 +/- tacker/8 hours               |
| Voltage                        | 220 (alternative voltages available) |
| Current (amps)                 | 5                                    |
| Air pressure (psi)             | 80                                   |

The UM-BX-10 handle tacker can be preprogrammed up to 20 designs and sewn at 2400 rpm on any thickness of border material.

- Programmable sewing head
- Single needle lockstitch
- Speed: 2400 rpm
- Material thickness: 3/8" (9.5mm)