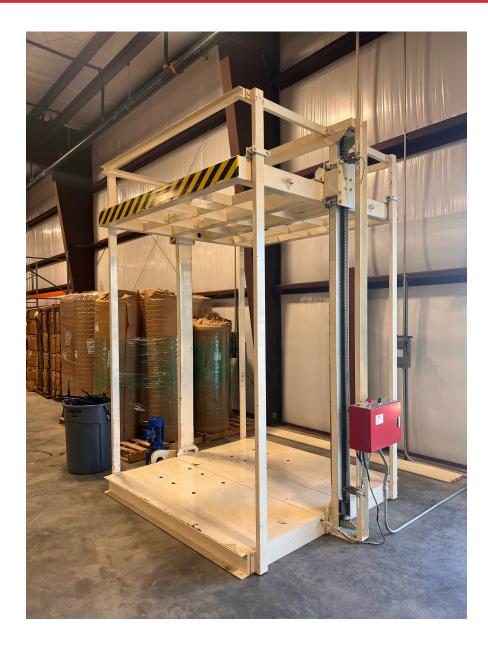

## **Specialty Machine**

## *UM-BO-10*

Screw-Driven Bale Opener

Designed for all crated spring units

| SPECIFICATIONS         | UM-BO-10            |
|------------------------|---------------------|
| Floor area requirement | 88x113" (221x287cm) |
| Weight                 | 2500lbs (1135kg)    |
| Working height         | 109" (277cm)        |
| Motor size             | 5Hp                 |
| Voltage                | 220                 |

The UM-BO-10 acme screw design replaces old chain designs for safety

- Safety rods stabilize spring units
- Corner guards will help prevent deformation of border rods

430 S Congress Ave., Suite 1D Delray Beach, FL 33445 USA