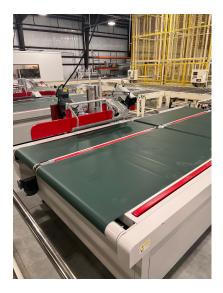

## **UM-ATE-2700-HD**

Ultra Auto Duty Tape Edge Machine

The UM-ATE-2700-HD is United's top of the line auto tape edge machine equipped with movable table while flipping the mattress.

The UM-ATE-2700-HD has United's movable table which eliminates operators from physically pushing mattress from the sewing head. Table returns, as well, to position mattress back into sewing position.

- Extra heavy duty turning arm
- Lift up turning arm for faster sewing cycle
- Optional SingerUX5 or Pfaff 5625 sewing head
- Unique movable table for ergonomic improvements on mattress flipping