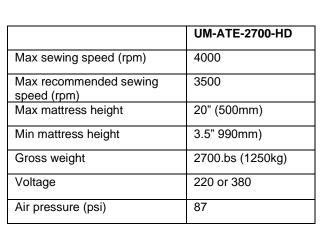

## **UM-ATE-2700-HD**

Ultra Auto Duty Tape Edge Machine

The UM-ATE-2700-HD is United's top of the line auto tape edge machine equipped with movable table while flipping the mattress.