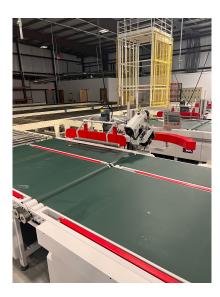

## **UM-ATE-2700-HD**

Ultra Auto Duty Tape Edge Machine

The UM-ATE-2700-HD is United's top of the line auto tape edge machine equipped with movable table while flipping the mattress.

The UM-ATE-2700-HD has United's movable table which eliminates operators from physically pushing mattress from the sewing head. Table returns, as well, to position mattress back into sewing position.

- Extra heavy duty turning arm
- Lift up turning arm for faster sewing cycle
- Optional SingerUX5 or Pfaff 5625 sewing head
- Unique movable table for ergonomic improvements on mattress flipping