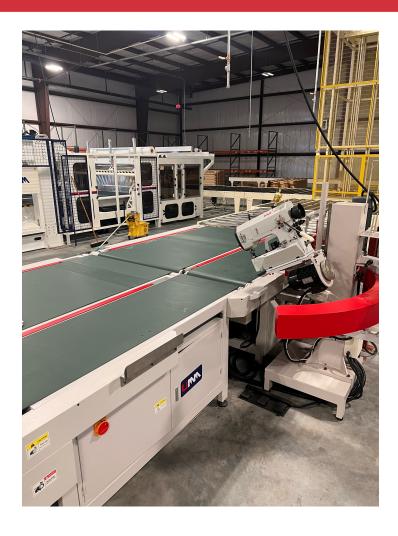

## **UM-ATE-2700-HD**

Ultra Auto Duty Tape Edge Machine

The UM-ATE-2700-HD is United's top of the line auto tape edge machine equipped with movable table while flipping the mattress.

The UM-ATE-2700-HD has United's movable table which eliminates operators from physically pushing mattress from the sewing head. Table returns, as well, to position mattress back into sewing position.

- Extra heavy duty turning arm
- Lift up turning arm for faster sewing cycle
- Optional SingerUX5 or Pfaff 5625 sewing head
- Unique movable table for ergonomic improvements on mattress flipping