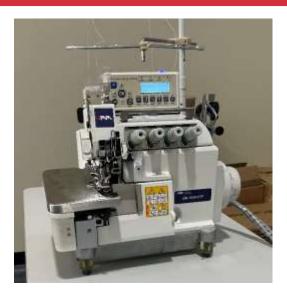

## Auto Border-Closing Machine

The United UM-600-BCL border closer efficiently closes borders in one simple pass. Equipped with the VTE - variable top feed which eliminates material shifting.

The UM-600-BCL is equipped with United VTF - variable top feed to eliminate border material shifting. Matches both ends of border material in one pass with no material shifting.

- One pass operation
- Direct drive motor
- Photo sensor foot lift and activation of sew cycle
- Deskills border-closing operation
- Automatic thread trim for standard or FR threads
- Electronic foot lift and needle positioning