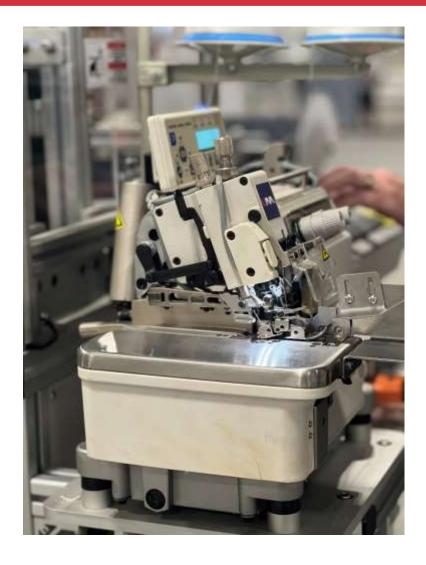

## Auto Border-Closing Machine

The United UM-600-BCL border closer efficiently closes borders in one simple pass. Equipped with the VTE - variable top feed which eliminates material shifting.

The UM-600-BCL is equipped with United VTF - variable top feed to eliminate border material shifting. Matches both ends of border material in one pass with no material shifting.

- One pass operation
- Direct drive motor
- Photo sensor foot lift and activation of sew cycle
- Deskills border-closing operation
- Automatic thread trim for standard or FR threads
- Electronic foot lift and needle positioning