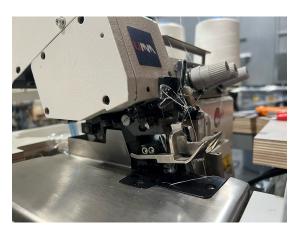

The UM-5000 flange machine has our patented **PTP** technology on over 20 of the key consumable sewing parts such as loopers, knives, needle guards and the walking food linkage assembly.

- Highest needle height in the industry of 15.5mm (39/64"), which is a 25% increase of our competitors
- Longest stitch length in the industry at 3.5 stitches per inch
- There are 135 fewer custom parts in the pressure system and needle height system than our competitors
- Consumable parts such as loopers, knives, needle guards and linkage assemblies are lasting over 1 year due to our patented PTP surface treatment