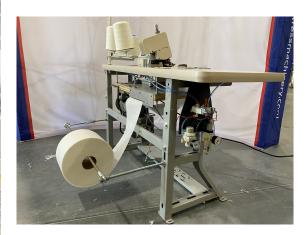

## Heavy Duty Flange Machine

The United 5000 flange is equipped with our walking foot system for the ultimate in material feeding performance. The system allows you to flange the thickest panels in the industry, while sewing thinner panels of ½" (12mm).