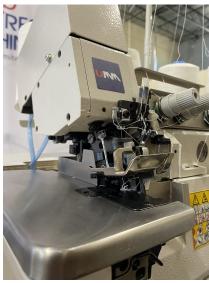

The UM-5000 flange machine has our patented **PTP** technology on over 20 of the key consumable sewing parts such as loopers, knives, needle guards and the walking food linkage assembly.

- Highest needle height in the industry of 15.5mm (39/64"), which is a 25% increase of our competitors
- Longest stitch length in the industry at 3.5 stitches per inch
- There are 135 fewer custom parts in the pressure system and needle height system than our competitors
- Consumable parts such as loopers, knives, needle guards and linkage assemblies are lasting over 1 year due to our patented PTP surface treatment