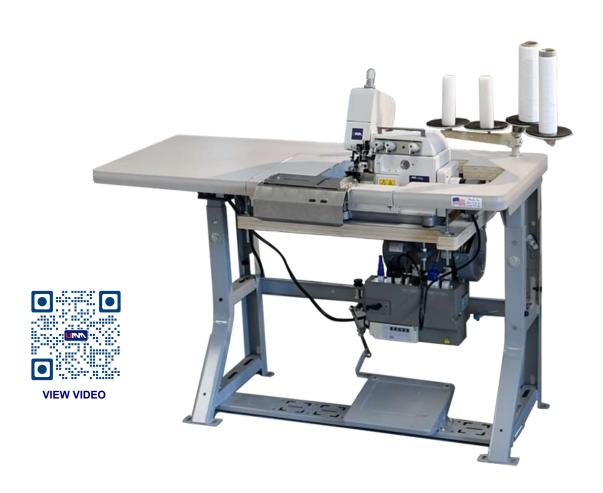

## Heavy Duty Flange Machine

The United 5000 flange is equipped with our walking foot system for the ultimate in material feeding performance. The system allows you to flange the thickest panels in the industry, while sewing thinner panels of ½" (12mm).

| SPECIFICATIONS                 | UM-5000                              |
|--------------------------------|--------------------------------------|
| Max sewing speed (rpm)         | 3600                                 |
| Recommended sewing speed (rpm) | 3200                                 |
| Max panel thickness            | 4" (100mm)                           |
| Min panel thickness            | ½" (12mm)                            |
| Stitches per inch (spi)        | 3.5                                  |
| Yield                          | 850+/- panels/8 hour shift           |
| Seam width                     | 1" (25mm)                            |
| Presser foot height            | 39/64" (15.5mm)                      |
| Needle type                    | 135x7                                |
| Needle size                    | 22-24                                |
| Voltage                        | 220 (alternative voltages available) |
| Current (amps)                 | 5                                    |
| Air pressure (psi)             | 80                                   |
| Air consumption (cfm)          | 2                                    |

The UM-5000 flange machine has our patented **PTP** technology on over 20 of the key consumable sewing parts such as loopers, knives, needle guards and the walking food linkage assembly.

- Highest needle height in the industry of 15.5mm (39/64"), which is a 25% increase of our competitors
- Longest stitch length in the industry at 3.5 stitches per inch
- There are 135 fewer custom parts in the pressure system and needle height system than our competitors
- Consumable parts such as loopers, knives, needle guards and linkage assemblies are lasting over 1 year due to our patented PTP surface treatment