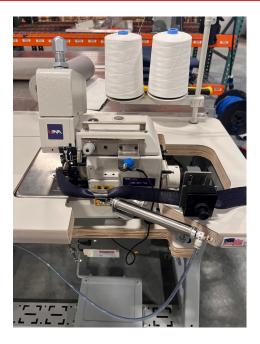

## Ultra Heavy Duty Half Capping Machine

The UM-401-700 capper is designed to sew any thickness of panel to a quilter border. "If you can flange the panel, we can half cap it to create buckets".

The UM-401-700 half cap bucket maker for the single side beds and high production environment. Joins the thickest border material to the heaviest of panels in one operation.

- Walking foot mechanism
- Needle positioning
- Retractable binder assembly
- Automatic foot lift