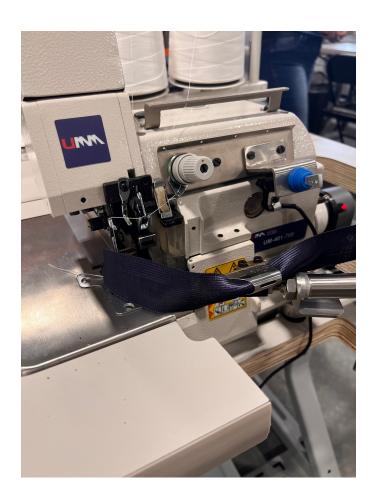

## Ultra Heavy Duty Half Capping Machine

The UM-401-700 capper is designed to sew any thickness of panel to a quilter border. "If you can flange the panel, we can half cap it to create buckets".

The UM-401-700 half cap bucket maker for the single side beds and high production environment. Joins the thickest border material to the heaviest of panels in one operation.

- Walking foot mechanism
- Needle positioning
- Retractable binder assembly
- Automatic foot lift