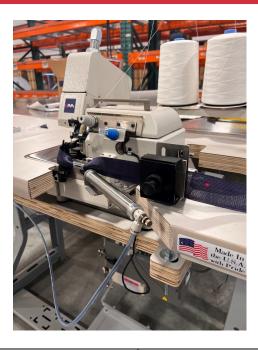

## Ultra Heavy Duty Half Capping Machine

The UM-401-700 capper is designed to sew any thickness of panel to a quilter border. "If you can flange the panel, we can half cap it to create buckets".

The UM-401-700 half cap bucket maker for the single side beds and high production environment. Joins the thickest border material to the heaviest of panels in one operation.

- Walking foot mechanism
- Needle positioning
- Retractable binder assembly
- Automatic foot lift