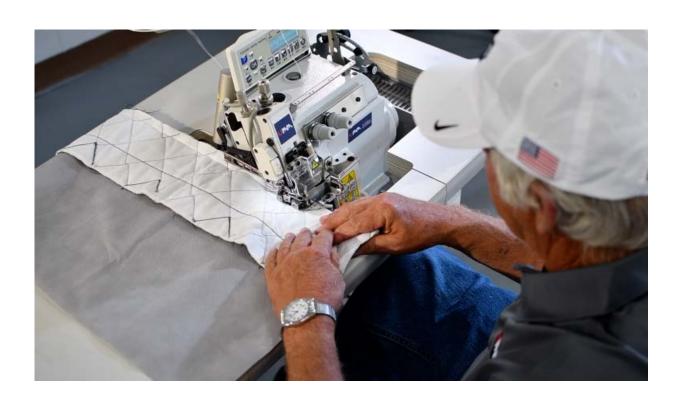

## Panel-Binding & Continental Cover Machine

United's UM-400-BS is a panel binder and boxspring machine featuring a variable top feed system which is an advantage of the traditional walking foot mechanism.

The UM-400-BS, with its variable top feed system, can sew all types of materials from stretchy material, non-woven to no stretch materials.

- Prepares the non-quilted side of no-flip bedding
- High-lift walking foot variable top feed
- Single-needle chainstitch sewing head
- Accepts either border rolls or pre-closed borders
- Deskills operation for sewing operator
- Retractable binder assembly
- Full adjustable feed both top and bottom
- Direct drive motor
- Touch screen
- Electric foot lift
- Needle positioner
- Finger touch chain cutter
- Yield: 170 +/- foundations/8 hour shift
- Material: 1/2-4" (12.7-101mm)