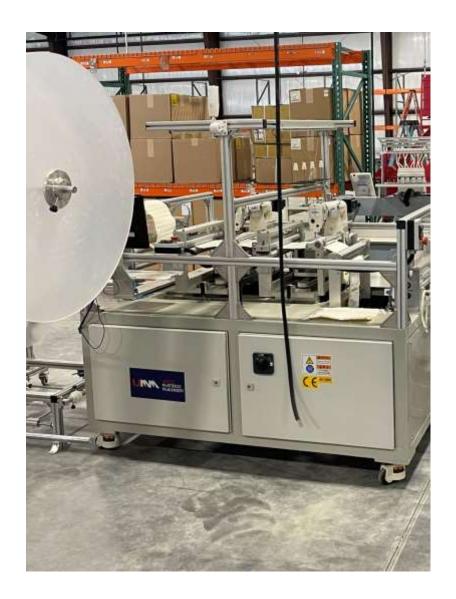

## **Border Machine**

**UM-3500** 

Decorative Border System

The UM-3500 decorative border system is a high speed, 2 head machine for creating decorative borders for high volume production.

| SPECIFICATIONS          | UM-3500       |
|-------------------------|---------------|
| Max speed (rpm)         | 2500          |
| Max material thickness  | 1.2" (30mm)   |
| Stitches per inch (spi) | 5             |
| Border width            | 19.5" (495mm) |
| Voltage                 | 380           |
| Current (amps)          | 12            |
| Air pressure (psi)      | 90            |

The UM-3500 decorative border system has up to 99 SKU's of decorative pattern programming.

- Optional 50 needle sewing system to add items while doing the vertical stitching
- Border width up to 19.5" (495mm)
- United's wind and re-wind system
- Chain stitch sewing heads
- Thread and material detection