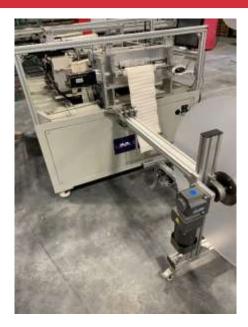

## **Border Machine**

**UM-3500** 

Decorative Border System

The UM-3500 decorative border system is a high speed, 2 head machine for creating decorative borders for high volume production.

| SPECIFICATIONS          | UM-3500       |
|-------------------------|---------------|
| Max speed (rpm)         | 2500          |
| Max material thickness  | 1.2" (30mm)   |
| Stitches per inch (spi) | 5             |
| Border width            | 19.5" (495mm) |
| Voltage                 | 380           |
| Current (amps)          | 12            |
| Air pressure (psi)      | 90            |

The UM-3500 decorative border system has up to 99 SKU's of decorative pattern programming.

- Optional 50 needle sewing system to add items while doing the vertical stitching
- Border width up to 19.5" (495mm)
- United's wind and re-wind system
- Chain stitch sewing heads
- Thread and material detection