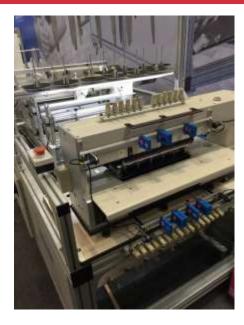

## **Border Machine**

**UM-3500** 

Decorative Border System

The UM-3500 decorative border system is a high speed, 2 head machine for creating decorative borders for high volume production.

| SPECIFICATIONS          | UM-3500       |
|-------------------------|---------------|
| Max speed (rpm)         | 2500          |
| Max material thickness  | 1.2" (30mm)   |
| Stitches per inch (spi) | 5             |
| Border width            | 19.5" (495mm) |
| Voltage                 | 380           |
| Current (amps)          | 12            |
| Air pressure (psi)      | 90            |

The UM-3500 decorative border system has up to 99 SKU's of decorative pattern programming.

- Optional 50 needle sewing system to add items while doing the vertical stitching
- Border width up to 19.5" (495mm)
- United's wind and re-wind system
- Chain stitch sewing heads
- Thread and material detection