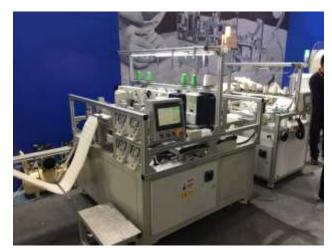

## Border Tacker Machine

The UM-2600-TJ is a versatile border tacker for high end borders available in either 2 or 4 sewing heads depending on volume. Touch screen will interface and control programmable patterns selected. Quilt borders up to 20" (505mm) at a speed of 2000 rpm

The UM-2600-TJ auto border tack is designed for creating decorative border patterns on heavy, puffy borders. Machine is available in either 2 heads or 4 sewing heads.

- Optional 2 or 4 sewing heads
- Optional 50 needle chainstitch sewing head for adding ribbon
- Touch screen interface to control programming