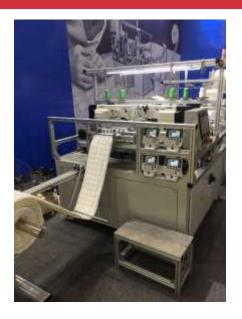

## Border Tacker Machine

The UM-2600-TJ is a versatile border tacker for high end borders available in either 2 or 4 sewing heads depending on volume. Touch screen will interface and control programmable patterns selected. Quilt borders up to 20" (505mm) at a speed of 2000 rpm

The UM-2600-TJ auto border tack is designed for creating decorative border patterns on heavy, puffy borders. Machine is available in either 2 heads or 4 sewing heads.

- Optional 2 or 4 sewing heads
- Optional 50 needle chainstitch sewing head for adding ribbon
- Touch screen interface to control programming