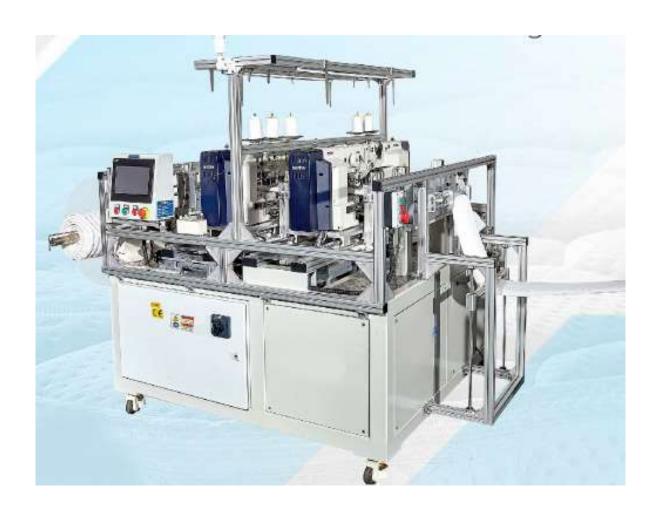

## Border Tacker Machine

The UM-2600-TJ is a versatile border tacker for high end borders available in either 2 or 4 sewing heads depending on volume. Touch screen will interface and control programmable patterns selected. Quilt borders up to 20" (505mm) at a speed of 2000 rpm

The UM-2600-TJ auto border tack is designed for creating decorative border patterns on heavy, puffy borders. Machine is available in either 2 heads or 4 sewing heads.

- Optional 2 or 4 sewing heads
- Optional 50 needle chainstitch sewing head for adding ribbon
- Touch screen interface to control programming