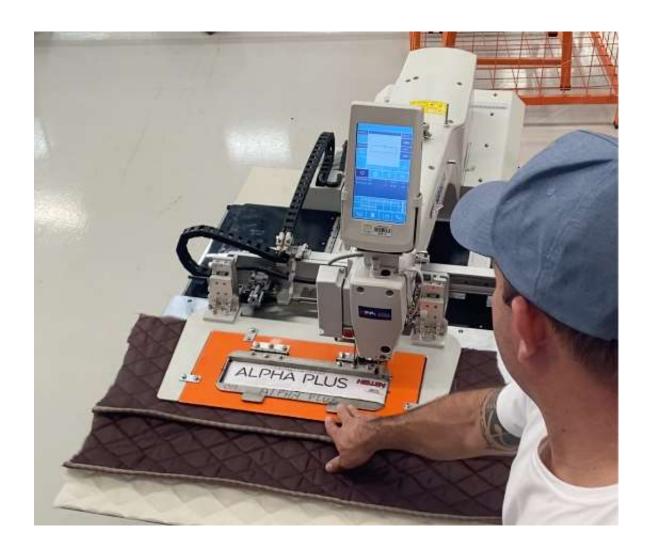

## Label Machine

United's UM-2500-AL automatic label sewing machine sews labels to panels or border with straight stitches or zig-zag.

VIEW VIDEO

| SPECIFICATIONS     | UM-2500-AL                           |
|--------------------|--------------------------------------|
| Speed (rpm)        | 2500                                 |
| Foot lift          | .60" (15mm)                          |
| Material thickness | 3/8-6" (9.5x152mm)                   |
| Yield              | 500/8 hours                          |
| Voltage            | 220 (alternative voltages available) |

Once the label is loaded, the machine will run automatically around the complete label in zig-zag or straight stitch. Custom clamps are available.

- Zig-Zag or straight stitch
- Hands free
- PLC control
- Holds 20 individual patterns
- Touch screen
- Speed 2500 rpm