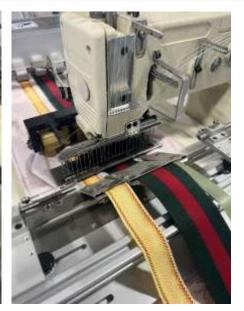

The UM-2200-DB decorative border system automatically attaches ribbon, 3D mesh and special applications such as binding. Machine is available in 4 needle to 21 needle sewing machine models.

- Built in puller system
- Un-wind and re-wind system
- Chainstitch sewing head
- Thread and material detection