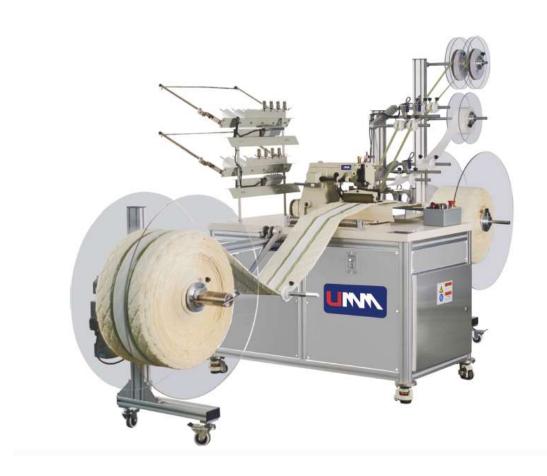

## **UM-2200-DB**

Decorative Border System

The UM-2200-DB attaches border ribbon, 3D mesh and other special applications such as binding.

| SPECIFICATIONS      | UM-2200-DB  |
|---------------------|-------------|
| Sewing speed (rpm)  | 3000        |
| Material thickness  | ³⁄₄" (20mm) |
| Presser foot height | 3/8" (10mm) |
| Voltage             | 220         |
| Current (amps)      | 10          |
| Air pressure (psi)  | 80          |

The UM-2200-DB decorative border system automatically attaches ribbon, 3D mesh and special applications such as binding. Machine is available in 4 needle to 21 needle sewing machine models.

- Built in puller system
- Un-wind and re-wind system
- Chainstitch sewing head
- Thread and material detection