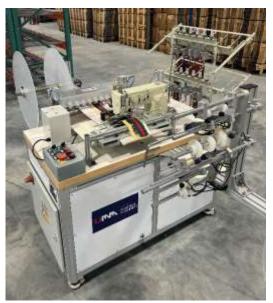

## **UM-2200-DB**

Decorative Border System

The UM-2200-DB attaches border ribbon, 3D mesh and other special applications such as binding.

| SPECIFICATIONS      | UM-2200-DB  |
|---------------------|-------------|
| Sewing speed (rpm)  | 3000        |
| Material thickness  | ³⁄₄" (20mm) |
| Presser foot height | 3/8" (10mm) |
| Voltage             | 220         |
| Current (amps)      | 10          |
| Air pressure (psi)  | 80          |

The UM-2200-DB decorative border system automatically attaches ribbon, 3D mesh and special applications such as binding. Machine is available in 4 needle to 21 needle sewing machine models.

- Built in puller system
- Un-wind and re-wind system
- Chainstitch sewing head
- Thread and material detection