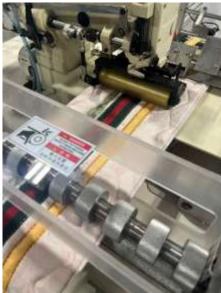

The UM-2200-DB decorative border system automatically attaches ribbon, 3D mesh and special applications such as binding. Machine is available in 4 needle to 21 needle sewing machine models.

- Built in puller system
- Un-wind and re-wind system
- Chainstitch sewing head
- Thread and material detection