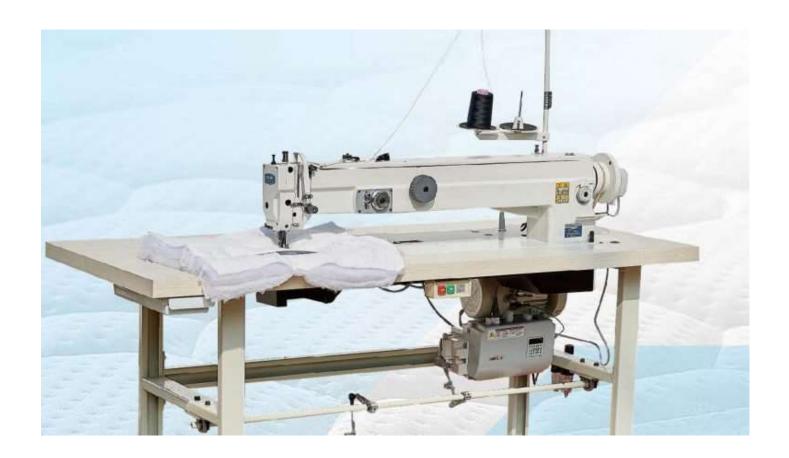

## **Label Machine**

## **UM-1800H**

Label Workstation

United's UM-1800H manual label workstation with walking foot, feeding arm 30" (760mm)

| SPECIFICATIONS                     | UM-1800H   |
|------------------------------------|------------|
| Stitch type                        | lockstitch |
| Max sewing speed (rpm)             | 1500       |
| Max recommended sewing speed (rpm) | 1250       |
| Needle height                      | ¾" (19mm)  |
| Presser foot height                | ¾" (19mm)  |

The United UM-1800H label workstation, with it's 30" (760mm) arm and walking foot feeding system, is the best in the market.

- Walking foot feeding
- Large capacity hook
- Zip-Zag stitch
- Arm length: 30" (760mm)
- Electronic needle positioner
- Electron foot lift
- 360 degree sewing