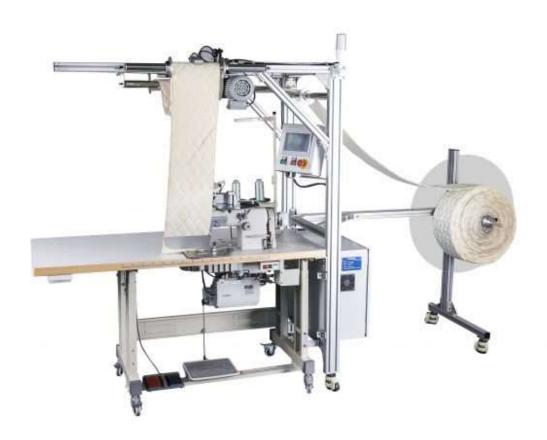

## All Purpose Ruffler Machine

The United UM-JPT-1200 is designed to sew either pillow tops or Euro top gussets to inner panels or continental box spring borders to non-woven panels.

The United UM-JPT-1200 is a single needle chainstitch machine equipped with direst drive system for improved maintenance.

- Built in puller system
- Direct drive motor system
- Accepts quilt and non-quilt gussets
- Electric needle positioner
- Sews conventional box spring to nonwoven panel
- Sews both pillow top or Euro top gussets to inner panel